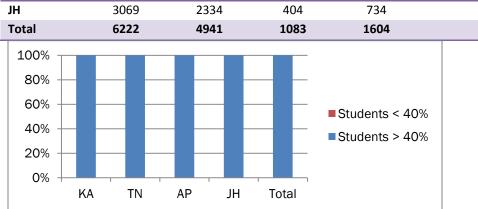

| States | Total Records | Students<br>Assessed | Score > 70% | 40% < Score<<br>70% |  |
|--------|---------------|----------------------|-------------|---------------------|--|
| КА     | 1285          | 947                  | 305         | 393                 |  |
| TN     | 666           | 576                  | 156         | 159                 |  |
| AP     | 1202          | 1084                 | 218         | 318                 |  |

#### Throughout the year

- Scholastic Assessments were administered over 4941 Students
- The performance of the children has been showcased in Student Report Cards generated for over 3400+ (100%) students. These were also shared with teachers and local partners, to ensure that guidance is made available to improve performance of weak students and to encourage sustained performance by outstanding students.
- Detailed assessment outcome and progress report card of individual children are available in the eVidyaloka Trust's One Drive account hosted on Microsoft Cloud.
- A sample report Card is showcased on the right. The Report Card gives an overview of the:
  - o Students Profile
  - Students performance on Diagnostic Assessment which measures improvement in learning; & Scholastic Assessment indicates performance in Term Assessments, Co-Scholastic Scores and Teachers comments.