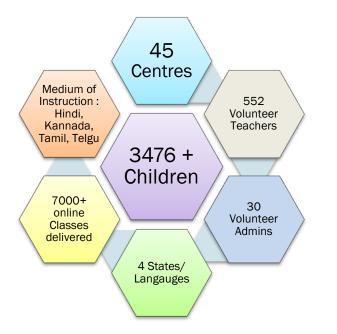

#### Introduction

The year completed on a record high of 7500+ classes conducted by 410 teachers benefitting 3000+ children across 4 states of Andhra Pradesh, Jharkhand, Karnataka and Tamil Nadu.

3276 volunteers registered during April 2015 – March 2016. Of these 552 were on-boarded as volunteer teachers and 30+ as Class Admins. These volunteers are spread across 11 different countries in 5 continents.

eVidyaloka partnered with 11 local, non – profit organizations based at the grassroots, to deliver more than 7000 classes across 45 centres. New Partners were identified and engaged in Karnataka.

|                   |                             | State                              |                            |
|-------------------|-----------------------------|------------------------------------|----------------------------|
| Andhra<br>Pradesh | Jharkhand                   | Karnataka                          | Tamil Nadu                 |
| IDEAS             | Sahyog Mitra                | Vidyaposhak                        | AID India                  |
|                   | Samajik Parivartan Sansthan | Need Base India                    | UNCS<br>Wild Wings Society |
|                   |                             | Hanasoge Charitable<br>Trust (HCT) | wild wings Society         |
|                   |                             | Centre for Environmental           | Payir Trust                |

- New Centres: 20
- Existing Centres: 25
- New State for Operations : Karnataka
- Total Centres: 45

25 Centres continued to operate in 2015-16 are showcased below. In 2015-16, digital classrooms were established in Karnataka.