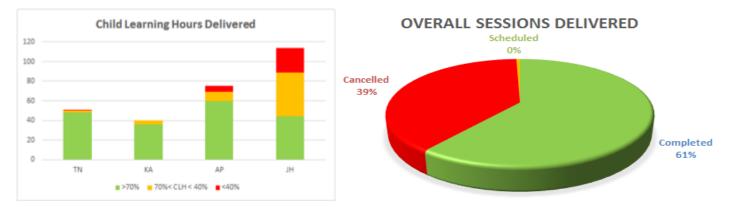

#### Highlights of Class Delivery

- Delivery of **30 child learning hours** per offering was met for 67% of the offerings (subjects).
- Delivery of 40 sessions per offering was met for 74% offerings.
- 7000 classes were delivered online across 45 centres in 4 states including Andhra Pradesh, Tamil Nadu, Karnataka and Jharkhand

#### Summary of Impact 15-16

- 448 Teachers assigned for 280 offerings.
- 90% fulfillment of Teachers
- 75% Children Attendance
- 1,35,000 Child Learning Hours Delivered
- 80% of Courses offered achieved reqd. course coverage