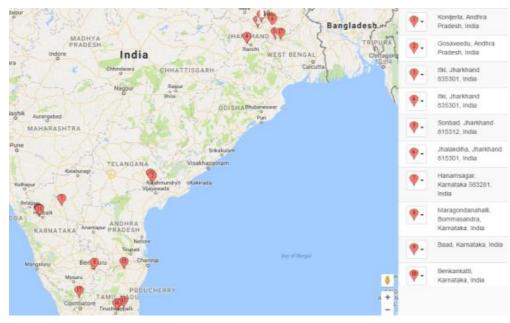

20 more centres were established during April 2015- March 2016 across these three states, with the addition of Karnataka. Operations commenced in Karnataka with setting up of 9 new centres.

Digital Classrooms

- New Centres: 20
- Existing Centres: 25
- New State for Operations : Karnataka
- Total Centres: 45

25 Centres continued to operate in 2015-16 are showcased below. In 2015-16, digital classrooms were established in Karnataka.

20 New centres were established in the following locations across AP, JH, KA, TN as showcased below.

Karnataka being the newest addition.

|                      |                                                        |                                                                                                                    | State                                                                                                                         |                                                                                                     |
|----------------------|--------------------------------------------------------|--------------------------------------------------------------------------------------------------------------------|-------------------------------------------------------------------------------------------------------------------------------|-----------------------------------------------------------------------------------------------------|
| Cluster              | Andhra<br>Pradesh                                      | Jharkhand                                                                                                          | Karnataka                                                                                                                     | Tamil Nadu                                                                                          |
| Gampalagude<br>m, AP | <ol> <li>Konijerela</li> <li>Gosaveed<br/>u</li> </ol> |                                                                                                                    |                                                                                                                               |                                                                                                     |
| Ranchi, JH           |                                                        | <ol> <li>Itki – Hira</li> <li>Itki - Moti</li> </ol>                                                               |                                                                                                                               |                                                                                                     |
| Girdih, JH           |                                                        | <ol> <li>Sonbad – Hira</li> <li>Sonbad – Moti</li> <li>Jhalakdiha</li> <li>Chengarbasa</li> <li>Koymara</li> </ol> |                                                                                                                               |                                                                                                     |
| Koppal, KA           |                                                        |                                                                                                                    | <ol> <li>Hanumasagara-V</li> <li>Hanumasagara-V</li> <li>Halagondanahalli</li> </ol>                                          |                                                                                                     |
| Dharwad, KA          |                                                        |                                                                                                                    | <ol> <li>Baad</li> <li>Benakanakatti</li> <li>Managundi- V</li> <li>Managundi- M</li> <li>Mugad-V</li> <li>Mugad-M</li> </ol> |                                                                                                     |
| Lalgudi, TN          |                                                        |                                                                                                                    |                                                                                                                               | <ol> <li>Sathamangala<br/>m</li> <li>Agalanganallur</li> <li>Ariyur</li> <li>Esanaikorai</li> </ol> |